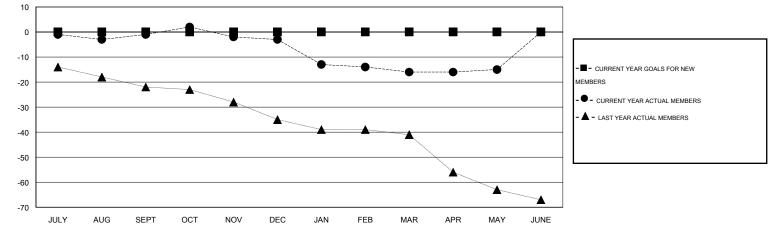

## GMT: GARY ANDERSON

| LOCATION | KENTUCKY |
|----------|----------|
|----------|----------|

Clubs Members RESULTS FOR 2013-2014 RESULTS FOR 2013-2014 NEW CLUB ACTUAL NEW ACTUAL ACTUAL NET NEW MEMBER ACTUAL TOTAL ACTUAL ACTUAL NET QUARTER QUARTER GOAL CLUBS DROPPED GAIN/ GOAL MEMBERS DROPPED GAIN/ CLUBS LOSS MEMBERS LOSS ADDED 0 0 0 0 0 10 11 -1 JULY/AUG/SEPT JULY/AUG/SEPT 0 0 0 0 0 13 -2 11 OCT/NOV/DEC OCT/NOV/DEC 0 0 0 0 0 28 15 -13 JAN/FEB/MAR JAN/FEB/MAR 0 0 0 0 0 4 3 1 APR/MAY/JUNE APR/MAY/JUNE